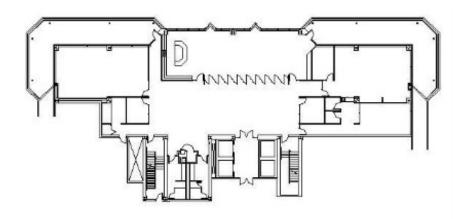

#### **DETAILS**

 Square Feet:
 7,707 S.F.

 Net Rent:
 \$17.50/S.F.

 OP. Expense:
 \$7.69/S.F.

 Tax:
 \$3.12/S.F.

\$28.31/S.F.

## **SPACE PLAN**

**Gross Rent:** 

### **SUITE FEATURES**

- Impressive Elevator Lobby Glass Door Entrance
- Large Break / Cafeteria Room with Gorgeous Penthouse Views
- Open Areas & Private Offices
- Meeting Rooms
- · On-Site Management
- Conference & Training Center to Seat 75-80
- Attached 7-level Parking Deck
- · On-Site Health Club
- · Cafeteria & Riverwalk Cafe
- On PACE Main Line for Buffalo Grove & Deerfield Metra Stations
- Adjacent to Forest Preserve Walking Trails
- On-Site Security Guard Service
- Fiber, Wireless & Cable available (AT&T, Comcast & BOB)

## TWELFTH FLOOR PLAN





# **HAMILTON PARTNERS - Sponsoring Broker**

Brian Lunt

■ blunt@hore

■ blunt@hpre.com

P 847-459-2249 F 847-459-8918 Mike Rolfs

mrolfs@hpre.com

P 847-459-5561 F 847-459-8918