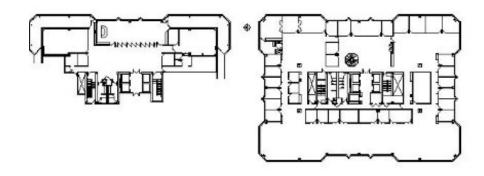

om PARTNERS



#### **DETAILS**

**Square Feet:** 30,972 S.F. **Net Rent:** \$17.50/S.F. OP. Expense: \$7.69/S.F. \$3.12/S.F. Tax:

\$28.31/S.F.

## **SPACE PLAN**

**Gross Rent:** 

#### **SUITE FEATURES**

- Impressive Glass Entrance from Elevator Lobby
- Main Large Conference Room with Glass Walls
- · Circular Glass Walled Stairway from10th floor to Penthouse
- · Upgraded Finishes Throughout
- · On-Site Management
- Conference & Training Center to Seat 75-80
- 7-Level Structured Parking Deck
- · On-Site Health Club
- · Cafeteria & Riverwalk Cafe
- On PACE Main Line for Buffalo Grove & **Deerfield Metra Stations**
- · Adjacent to Forest Preserve Walking Trails
- On-Site Security Guard Service
- Fiber, Wireless & Cable available (AT&T, Comcast & BOB)

#### **ELEVENTH** & **TWELFTH**







### **HAMILTON PARTNERS - Sponsoring Broker**

**Brian Lunt** 

■ blunt@hpre.com

P 847-459-2249 F 847-459-8918 Mike Rolfs

mrolfs@hpre.com

P 847-459-5561 F 847-459-8918