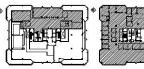

rs.com PARTNERS



#### **DETAILS**

**Square Feet:** 30,972 S.F. **Net Rent:** \$17.50/S.F. OP. Expense: \$7.69/S.F. \$3.12/S.F. Tax:

\$28.31/S.F.

## **SPACE PLAN**

**Gross Rent:** 

#### **SUITE FEATURES**

- Impressive Glass Entrance from Elevator Lobby
- Main Large Conference Room with Glass Walls
- · Circular Glass Walled Stairway from10th floor to Penthouse
- · Upgraded Finishes Throughout
- · On-Site Management
- Conference & Training Center to Seat 75-80
- 7-Level Structured Parking Deck
- · On-Site Health Club
- · Cafeteria & Riverwalk Cafe
- On PACE Main Line for Buffalo Grove & **Deerfield Metra Stations**
- · Adjacent to Forest Preserve Walking Trails
- On-Site Security Guard Service
- Fiber, Wireless & Cable available (AT&T, Comcast & BOB)

#### **ELEVENTH** & **TWELFTH**







### **HAMILTON PARTNERS - Sponsoring Broker**

**Brian Lunt** 

■ blunt@hpre.com

P 847-459-2249 F 847-459-8918 Mike Rolfs

mrolfs@hpre.com

P 847-459-5561 F 847-459-8918