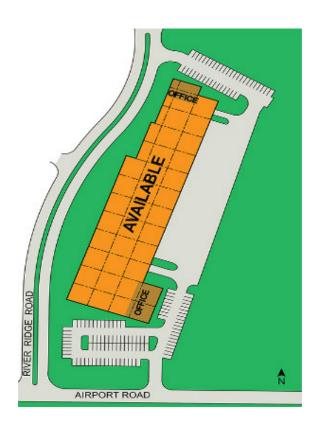

# SITE AND BUILDING PLAN

## **SUITE FEATURES**

- ESFR fire protection sprinkler system
- LED or T5 lighting in warehouse
- · Power to suit
- 269,469 square foot site
- 50 ft. loading bay at exterior docks
- 50 ft. by 51 ft. bay spacing
- Immediate access to the four way interchange of I-90 and Route 31

### **DETAILS**

| Square Feet:           | 93,800 S.F. |
|------------------------|-------------|
| Office Square Feet:    | 4,690 S.F.  |
| Clear Height:          | 32 Ft.      |
| Bay Size:              | 50 Ft.      |
| <b>Exterior Docks:</b> | 15          |
| Drive-In Doors:        | 2           |