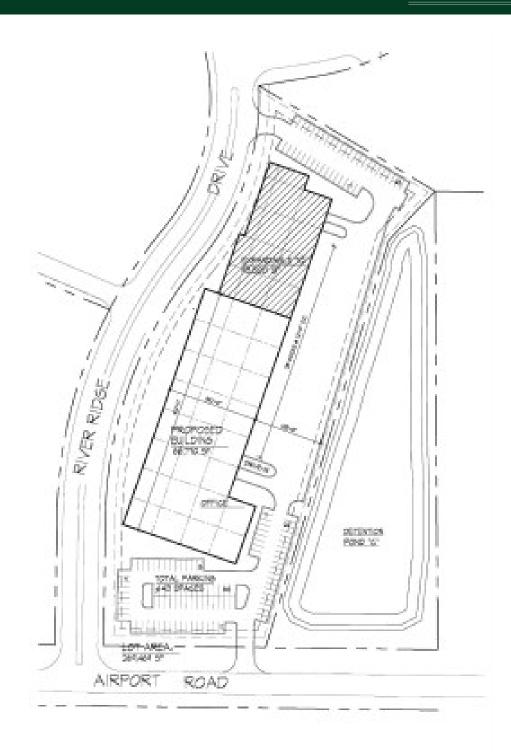

# SITE AND BUILDING PLAN

## **SUITE FEATURES**

- ESFR fire protection sprinkler system
- LED or T5 lighting in warehouse
- · Power to suit
- 269,469 square foot site
- 50 ft. loading bay at exterior docks
- 50 ft. by 51 ft. bay spacing
- Immediate access to the four way interchange of I-90 and Route 31

### **DETAILS**

| Square Feet:           | 93,800 S.F. |
|------------------------|-------------|
| Office Square Feet:    | 4,690 S.F.  |
| Clear Height:          | 32 Ft.      |
| Bay Size:              | 50 Ft.      |
| <b>Exterior Docks:</b> | 15          |
| Drive-In Doors:        | 2           |