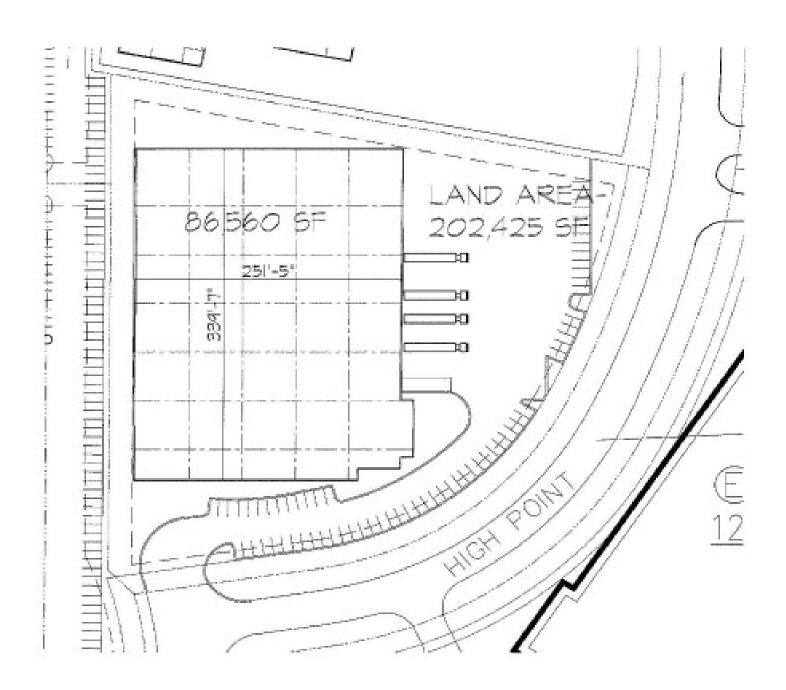

## **SUITE FEATURES**

- Total building square footage is 86,560 S.F.
  ESFR fire protection sprinkler system, LED or T5 lighting in warehouse, and power to suit.
- 202,425 square foot site
- 50 ft. loading bay at exterior docks
- 50 ft. by 50 ft. bay spacing
- 1 drive-in door

# **DETAILS**

| Square Feet:           | 86,560 S.F. |
|------------------------|-------------|
| Office Square Feet:    | 4,328 S.F.  |
| Clear Height:          | 32 Ft.      |
| Bay Size:              | 50 Ft.      |
| <b>Exterior Docks:</b> | 14          |
| Drive-In Doors:        | 1           |
|                        |             |

#### SITE AND BUILDING PLAN