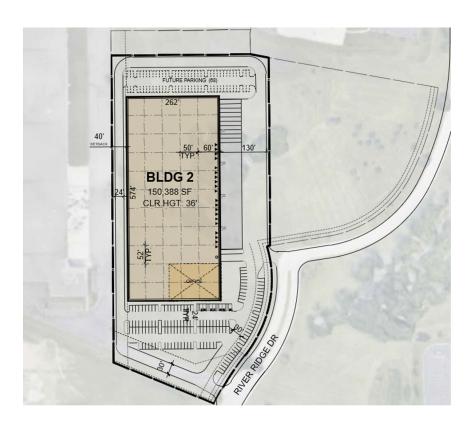

#### **SUITE FEATURES**

- Available Q3 2023
- Total building square footage is 150,388
- ESFR fire protection sprinkler system, LED or T5 lighting in warehouse, Power to suite.
- · 9 Trailer stalls with potential to expand
- 60′ Speed bay
- 147 Parking spaces with potential to expand to 215

 Square Feet:
 150,388 S.F.

 Clear Height:
 36 Ft.

 Bay Size:
 50 x 52

 Exterior Docks:
 20

 Drive-In Doors:
 1

#### SITE AND BUILDING PLAN