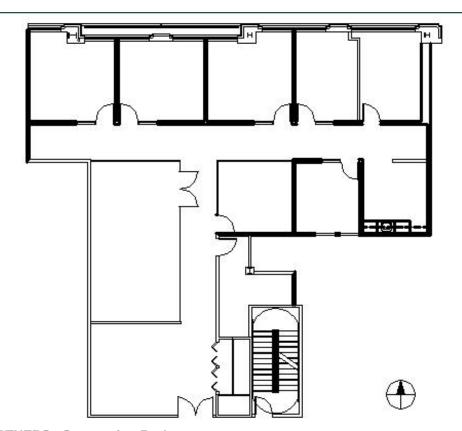

## **SUITE FEATURES**

- Virtual Tour Here
- · 6 Private Offices
- 2 Conference Rooms
- · Kitchen / Break Room with Sink and Cabinets
- IT / Server Room
- · Reception Area
- Conveniently located directly across from Palatine Metra Station
- · Covered parking available for all tenants
- Great location in heart of downtown Palatine with shops and restaurants
- Amenities include casual dining, hair salon/spa,

nail salon and dry cleaners

THIRD FLOOR PLAN

## **SPACE PLAN**