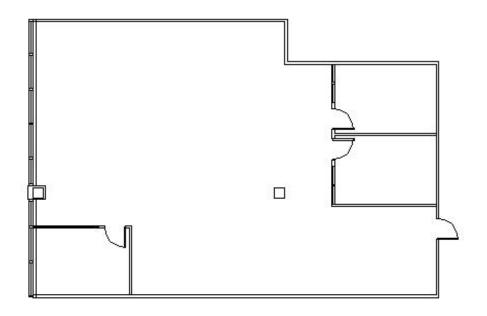

**SPACE PLAN** 

### DETAILS

| Square Feet: | 2,575 S.F.   |
|--------------|--------------|
| Net Rent:    | \$17.00/S.F. |
| OP. Expense: | \$8.76/S.F.  |
| Tax:         | \$3.01/S.F.  |
| Gross Rent:  | \$28.77/S.F. |