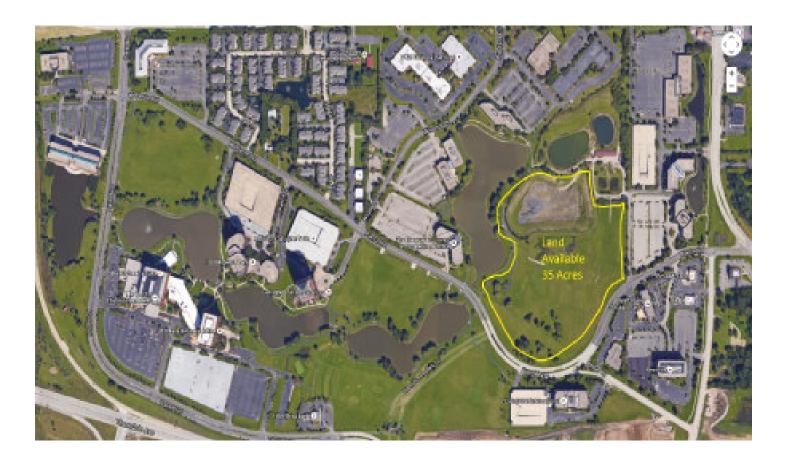

#### SITE AND BUILDING PLAN

+/- 35 Acres of land for development located within the Hamilton Lakes Business Park. Great location for Office Building or Hotel.

Hamilton Lakes Business Park is located at the intersection of I-390 and I-355. This is a master-planned development of approximately three and one-half million square feet of office space and 80 additional acres of development land. Beautiful indoor and outdoor public spaces are well established.