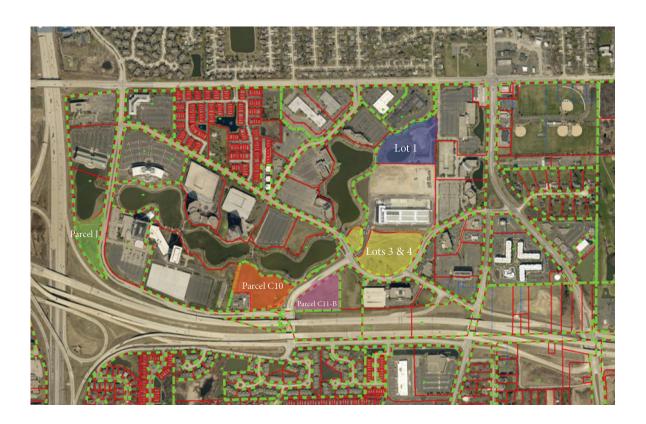

Hamilton Lakes 7 Acre Land Site Hamilton Lakes, IL 60143

# HAMILTON PARTNERS



# **SUITE FEATURES**

#### **DETAILS**

- This is located within the Hamilton Lakes Business Park.
- Hamilton Lakes Business Park is located at the intersection of Thorndale Avenue and I-355.
  This is a master-planned development of approximately three and one-half million square feet of office space and 32 additional acres of development land. Â Beautiful indoor and outdoor public spaces are well established.

### SITE AND BUILDING PLAN



# **HAMILTON PARTNERS - Sponsoring Broker**

#### **Patrick McKillen**

mckillen@hpre.com

P 630-250-4907 F 630-251-8521

#### Paul O'Connor

poconnor@hamiltonpartners.com

C 6309210142

# **Scott Schroeder**

sschroeder@hpre.com

P 630-250-4898

F 630-250-8521



# **HAMILTON PARTNERS - Sponsoring Broker**

# **Patrick McKillen**

mckillen@hpre.com

P 630-250-4907 F 630-251-8521

# Paul O'Connor

poconnor@hamiltonpartners.com

C 6309210142

# **Scott Schroeder**

sschroeder@hpre.com

P 630-250-4898 F 630-250-8521