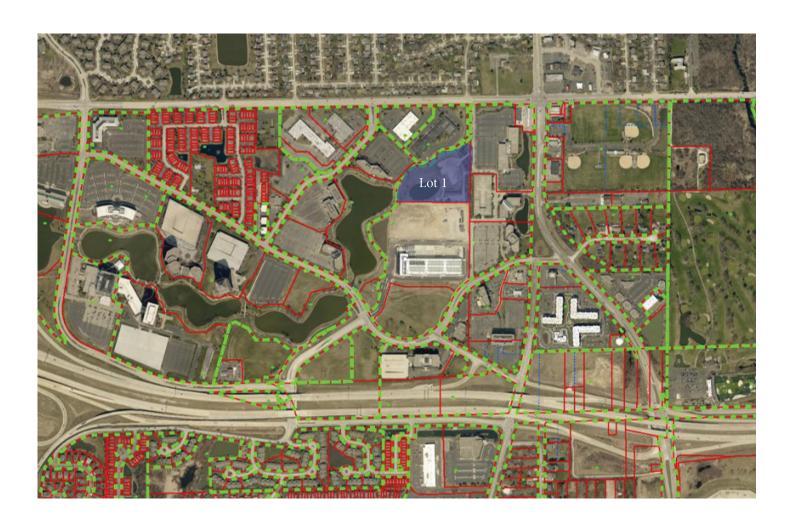

Hamilton Lakes 7 Acre Land Site Hamilton Lakes, IL 60143

# HAMILTON PARTNERS



# **SUITE FEATURES**

#### **DETAILS**

- This is located within the Hamilton Lakes Business Park.
- Hamilton Lakes Business Park is located at the intersection of Thorndale Avenue and I-355.
  This is a master-planned development of approximately three and one-half million square feet of office space and 32 additional acres of development land. Â Beautiful indoor and outdoor public spaces are well established.

### SITE AND BUILDING PLAN



# **HAMILTON PARTNERS - Sponsoring Broker**

#### **Patrick McKillen**

mckillen@hpre.com

P 630-250-4907 F 630-251-8521

#### Paul O'Connor

poconnor@hamiltonpartners.com

C 6309210142

# **Scott Schroeder**

sschroeder@hpre.com

P 630-250-4898

F 630-250-8521



# **HAMILTON PARTNERS - Sponsoring Broker**

# **Patrick McKillen**

mckillen@hpre.com

P 630-250-4907 F 630-251-8521

# Paul O'Connor

poconnor@hamiltonpartners.com

C 6309210142

# **Scott Schroeder**

sschroeder@hpre.com

P 630-250-4898 F 630-250-8521