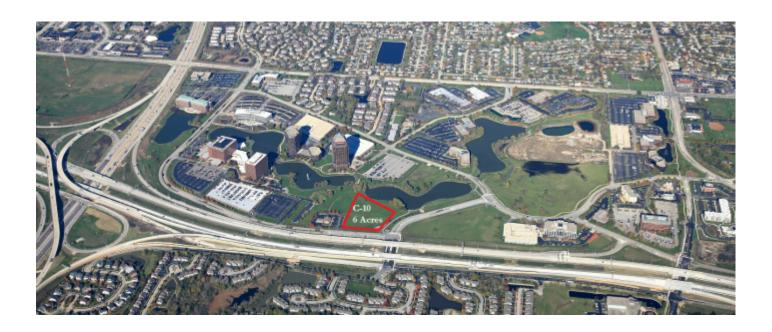

#### **DETAILS**

- 6 Acre Parcel located within Hamilton Lakes Business Park.
- Hamilton Lakes Business Park is located at the intersection of Thorndale Avenue and I-355.
  This is a master-planned development of approximately three and one-half million square feet of office space and 32 additional acres of development land. Â Beautiful indoor and outdoor public spaces are well established.

#### SITE AND BUILDING PLAN