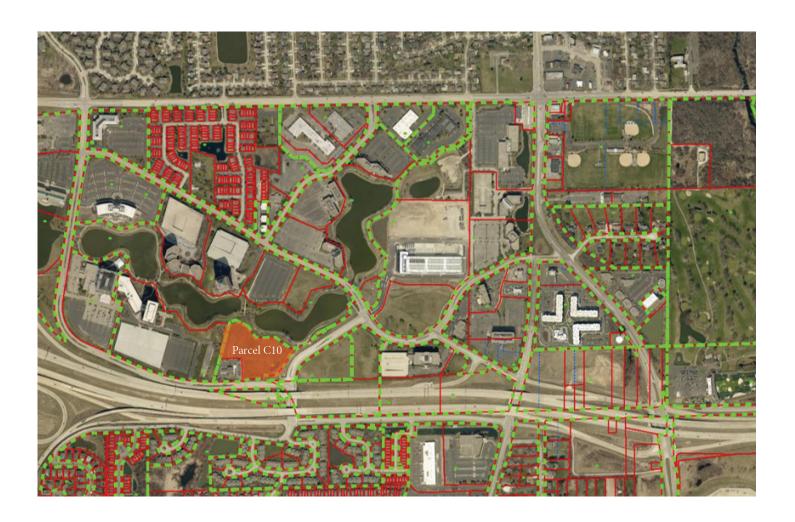

#### **DETAILS**

- 6 Acre Parcel located within Hamilton Lakes Business Park.
- Hamilton Lakes Business Park is located at the intersection of Thorndale Avenue and I-355.
  This is a master-planned development of approximately three and one-half million square feet of office space and 32 additional acres of development land. Â Beautiful indoor and outdoor public spaces are well established.

#### SITE AND BUILDING PLAN