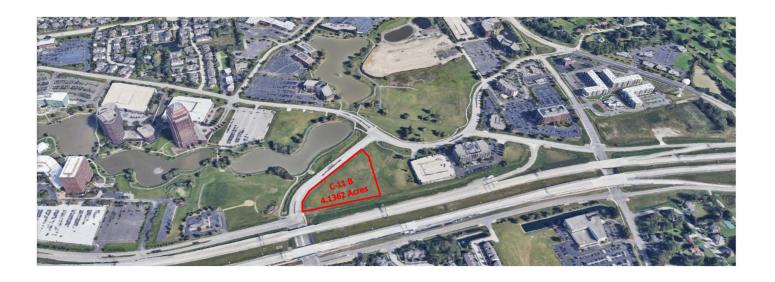

## Hamilton Lakes - Parcel C-11 B Hamilton Lakes 4.1362 Acre Land Site

Hamilton Lakes 4.1362 Acre Land Sit Hamilton Lakes, IL 60143

## **DETAILS**

- This is located within the Hamilton Lakes Business Park.
- · Great location for Office Building or Hotel.
- Hamilton Lakes Business Park is located at the intersection of Thorndale Avenue and I-355.
   This is a master-planned development of approximately three and one-half million square feet of office space and 32 additional acres of development land.
- Beautiful indoor and outdoor public spaces are well established.