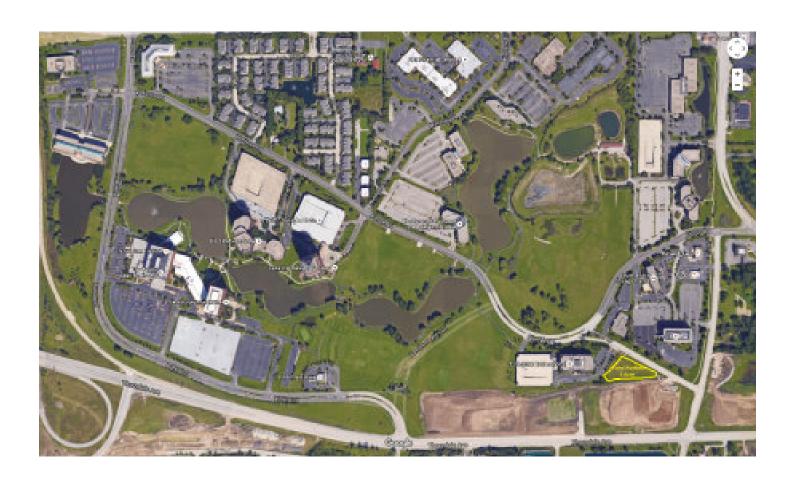

### **DETAILS**

- This is located within the Hamilton Lakes Business Park.
- · Great location for Office Building or Hotel.
- Hamilton Lakes Business Park is located at the intersection of Thorndale Avenue and I-355.
  This is a master-planned development of approximately three and one-half million square feet of office space and 80 additional acres of development land. Â Beautiful indoor and outdoor public spaces are well established.