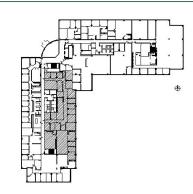

## **SPACE PLAN**

## **SUITE FEATURES**

- · Glass Entry Doors to Suite
- Large Reception Area
- Executive Corner Office
- Large Conference Room
- 10 Private Offices
- Large Copy / File / Break Room with Kitchenette
- Adjacent to Deer Park Town Center
- Walking / Jogging Path
- Convenient Access to Rt. 53
- · Daycare within Business Park