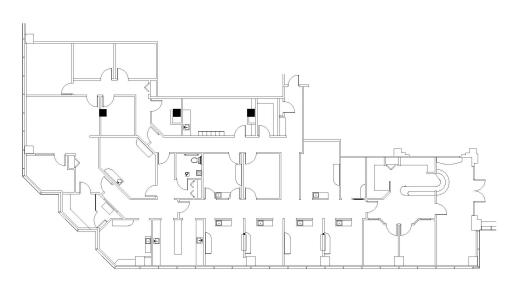

## SPACE PLAN

# SUITE FEATURES

- Top of the line oral surgery office
- Tremendous building identity in lobby
- Large amount of window-line with the best access to covered parking in the Building
- Rental rate is negotiable