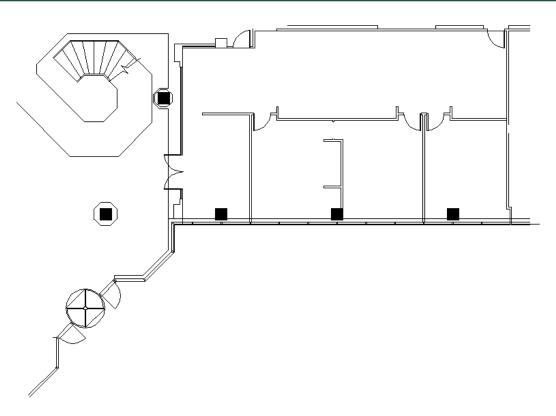

|
|                       | 2.5.5           |                          |
|                       |                 |                          |
| gra rindanar sinaanan |                 | STATISTICS CONTRACTOR OF |
|                       | A DISTRICT CARD | A Street Se              |

#### DETAILS

| Square Feet: | 2,143 S.F.   |
|--------------|--------------|
| Net Rent:    | \$19.25/S.F. |
| OP. Expense: | \$8.96/S.F.  |
| Tax:         | \$2.13/S.F.  |
| Gross Rent:  | \$30.47/S.F. |

# SUITE FEATURES

- Beautiful lobby space with strong presence
- Glass entry
- 2 private offices
- Conference room
- Open area for workstations
- Easy access to parking garage and building amenities
- Currently building management office

#### **FIRST FLOOR PLAN**



#### SPACE PLAN



**HAMILTON PARTNERS - Sponsoring Broker** 

### David Andrews □ <u>da@hpre.com</u> C 6303270566

Philip Sheridan
□ phil sheridan@hpre.com
P 6307195567
C 6303032108