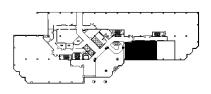

|                          |
|                       | 2.5.5           |                          |
|                       |                 |                          |
| gra rindanar sinaanan |                 | STATISTICS CONTRACTOR OF |
|                       | A DISTRICT CARD | A Street Se              |

#### DETAILS

| Square Feet: | 2,143 S.F.   |
|--------------|--------------|
| Net Rent:    | \$19.25/S.F. |
| OP. Expense: | \$8.96/S.F.  |
| Tax:         | \$2.13/S.F.  |
| Gross Rent:  | \$30.47/S.F. |

# SUITE FEATURES

- Beautiful lobby space with strong presence
- Glass entry
- 2 private offices
- Conference room
- Open area for workstations
- Easy access to parking garage and building amenities
- Currently building management office

#### **FIRST FLOOR PLAN**



#### SPACE PLAN



**HAMILTON PARTNERS - Sponsoring Broker** 

### David Andrews □ <u>da@hpre.com</u> C 6303270566

Philip Sheridan
□ phil sheridan@hpre.com
P 6307195567
C 6303032108