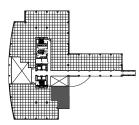

### 3250 Lacey Road

Suite 210 3250 Lacey Road, Downers Grove, IL 60515 Click for Virtual Tour

# HAMILTON www.hamiltonpartners.com PARTNERS



#### DETAILS

| Square Feet: | 1,297 S.F.   |
|--------------|--------------|
| Net Rent:    | \$19.75/S.F. |
| OP. Expense: | \$11.11/S.F. |
| Tax:         | \$2.55/S.F.  |
| Gross Rent:  | \$32.82/S.F. |
|              |              |

## SUITE FEATURES

- Click here for Virtual Tour
- Gorgeous small suite with glass entry
- Office furniture available at no additional charge!
- · Incredible views of atrium and water feature
- · Window-line surrounds three sides of the space
- Reception area
- 4 perimeter private offices with sidelights
- Esplanade at Locust Point Amenities 9.24.19

# SECOND FLOOR PLAN



### SPACE PLAN



#### **HAMILTON PARTNERS - Sponsoring Broker**

David Andrews □ <u>da@hpre.com</u> C 6303270566 Philip Sheridan
□ phil\_sheridan@hpre.com
P 6307195567
C 6303032108