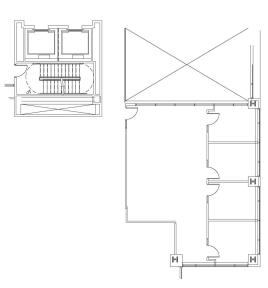

### 3250 Lacey Road

Suite 210 3250 Lacey Road, Downers Grove, IL 60515 Click for Virtual Tour

# HAMILTON www.hamiltonpartners.com PARTNERS



#### DETAILS

| Square Feet: | 1,297 S.F.   |
|--------------|--------------|
| Net Rent:    | \$19.75/S.F. |
| OP. Expense: | \$11.11/S.F. |
| Tax:         | \$2.55/S.F.  |
| Gross Rent:  | \$32.82/S.F. |
|              |              |

## SUITE FEATURES

- Click here for Virtual Tour
- Gorgeous small suite with glass entry
- Office furniture available at no additional charge!
- · Incredible views of atrium and water feature
- · Window-line surrounds three sides of the space
- Reception area
- 4 perimeter private offices with sidelights
- Esplanade at Locust Point Amenities 9.24.19

# SECOND FLOOR PLAN



### SPACE PLAN



#### **HAMILTON PARTNERS - Sponsoring Broker**

David Andrews □ <u>da@hpre.com</u> C 6303270566 Philip Sheridan
□ phil\_sheridan@hpre.com
P 6307195567
C 6303032108