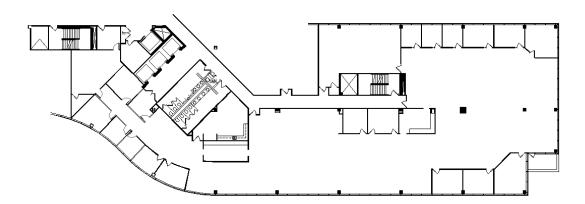

## **SUITE FEATURES**

- · Highly sought after third floor views of pond and landscaping
- Glass door entry in building elevator lobby
- 14 perimeter offices on windowline
- Internal kitchen/breakroom within premises
- · Large training room
- Incredible open area that provides flexible layout for workstations
- · Conference center, health club, and deli in building
- · Covered parking

# THIRD FLOOR PLAN

# **SPACE PLAN**

**Gross Rent:** 