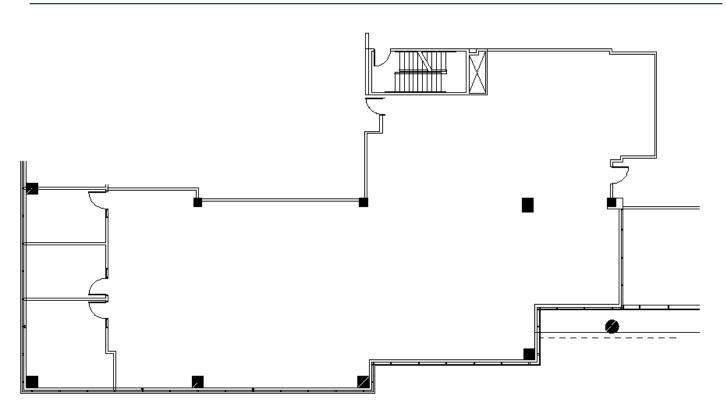

#### SPACE PLAN

# SUITE FEATURES

- Terrific tech space ready to be customized for your office!
- 3 existing private offices on Western facade
- Flexible space planning in open space
- Opportunity for 4 corner offices
- Beautiful views of landscaping
- Open ceiling concept available