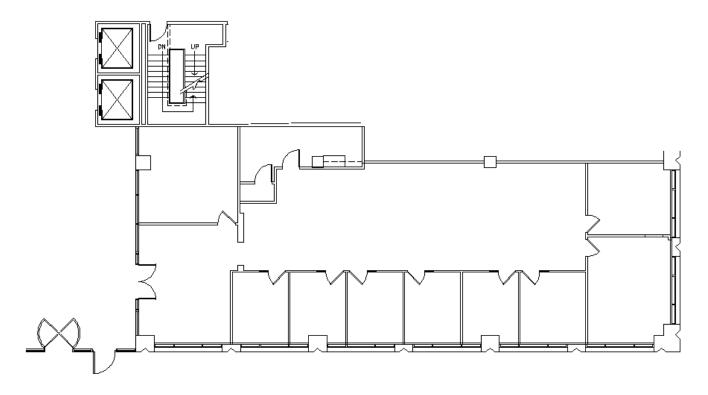

#### First FLOOR PLAN

- Perfect mix of offices and open space with 115 lineal feet of windowline!
- · Incredible lobby identity
- 8 perimeter private offices with glass sidelights
- Large conference room
- Kitchen with IT room