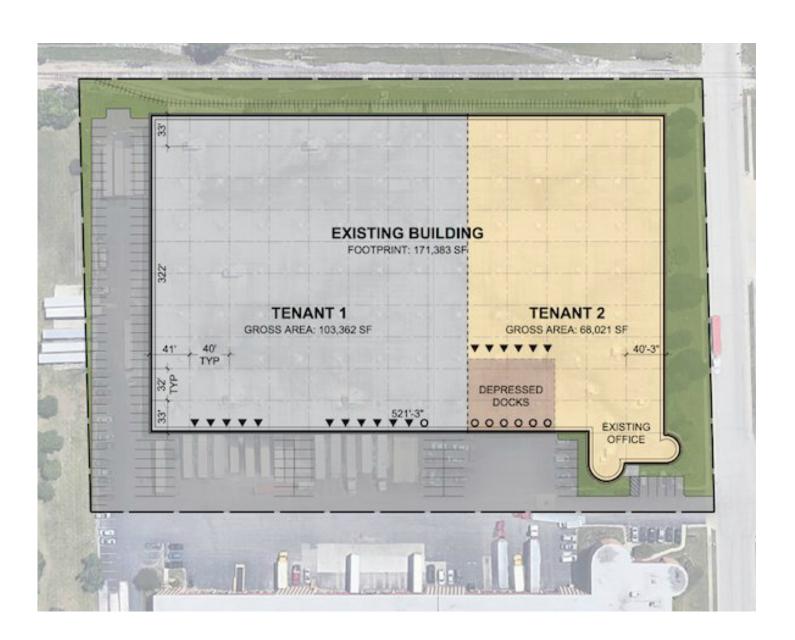

#### SITE AND BUILDING PLAN

# **DETAILS**

Square Feet:68,021 S.F.Office Square Feet:3,000 S.F.Clear Height:24'Bay Size:32x40'Interior Docks:6Drive-In Doors:1

# **SUITE FEATURES**

Total Building Square Footage is 171,383 SF

Office build to suit: Up to 3,000 SF

Building Ht: 35 Feet Sprinklers: Yes Rail Spots: Yes

Rail Line: Union Pacific

Power: 600 amps, 480 volts, 3 phase