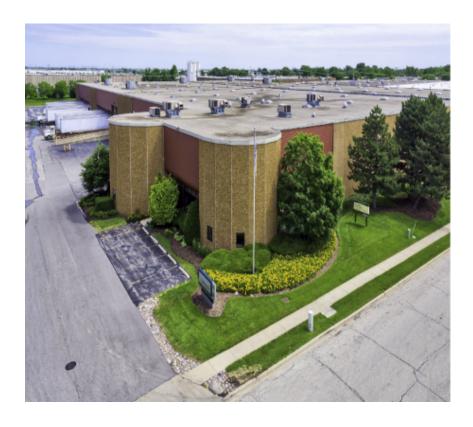

850 Mark Street Elk Grove Village, IL 60007

# **SUITE FEATURES**

Total Building Square Footage is 171,383 SF

Office build to suit: Up to 3,000 SF

Building Ht: 35 Feet Sprinklers: Yes Rail Spots: Yes

Rail Line: Union Pacific

Power: 600 amps, 480 volts, 3 phase

Utilities: Heating- Gas, Sewer- City, Water - City

4 rail loading doors