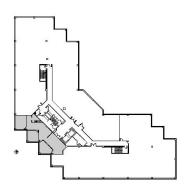

## **DETAILS**

 Square Feet:
 1,983 S.F.

 Net Rent:
 \$13.50/S.F.

 OP. Expense:
 \$7.99/S.F.

 Tax:
 \$3.33/S.F.

 Gross Rent:
 \$24.82/S.F.

## **SUITE FEATURES**

- Impressive Layout with Chevron Design Private Offices
- · Conference Room with Windowline
- · Large Reception Area
- Beautiful Views of Exceptional Landscaping
- On-Site Management
- Building Conference Room
- Shower Rooms with Lockers in 1st Floor Restrooms
- Great Location Immediately Off of Elevator Lobby
- Close Proximity to Restaurants, Shopping, Hotels
- Convenient Access to I-94
- .5 Mile from Hawthorn Shopping Center

## THIRD FLOOR PLAN



## **SPACE PLAN**



# **HAMILTON PARTNERS - Sponsoring Broker**

Mike Rolfs

□ mrolfs@hpre.com

P 847-459-5561 F 847-459-8918

## **Brian Lunt**

blunt@hpre.com

P 847-459-2249 F 847-459-8918