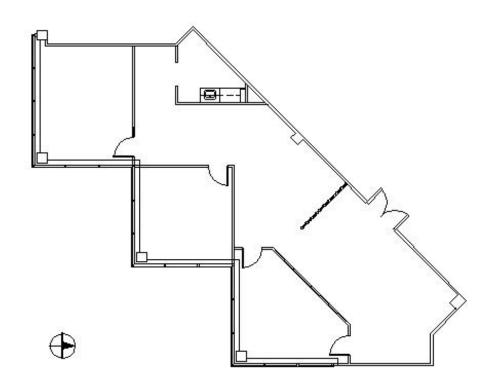

## **DETAILS**

 Square Feet:
 1,983 S.F.

 Net Rent:
 \$13.50/S.F.

 OP. Expense:
 \$7.99/S.F.

 Tax:
 \$3.33/S.F.

 Gross Rent:
 \$24.82/S.F.

## **SUITE FEATURES**

- Impressive Layout with Chevron Design Private Offices
- · Conference Room with Windowline
- · Large Reception Area
- Beautiful Views of Exceptional Landscaping
- On-Site Management
- Building Conference Room
- Shower Rooms with Lockers in 1st Floor Restrooms
- Great Location Immediately Off of Elevator Lobby
- Close Proximity to Restaurants, Shopping, Hotels
- Convenient Access to I-94
- .5 Mile from Hawthorn Shopping Center

## THIRD FLOOR PLAN



## **SPACE PLAN**



# **HAMILTON PARTNERS - Sponsoring Broker**

Mike Rolfs

□ mrolfs@hpre.com

P 847-459-5561 F 847-459-8918

## **Brian Lunt**

blunt@hpre.com

P 847-459-2249 F 847-459-8918