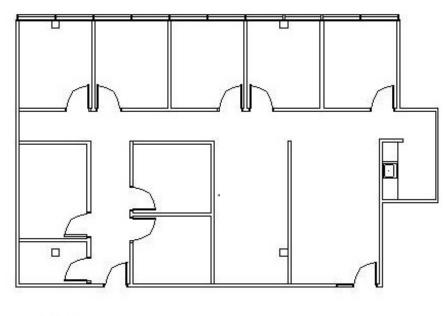

## DETAILS

**SPACE PLAN** 

| Square Feet: | 2,096 S.F.   |  |
|--------------|--------------|--|
| Net Rent:    | \$13.00/S.F. |  |
| OP. Expense: | \$6.95/S.F.  |  |
| Tax:         | \$1.92/S.F.  |  |
| Gross Rent:  | \$21.87/S.F. |  |

#### **SUITE FEATURES**

- Reception Area
- Private Offices with South Window Exposure
- Conference Room
- Kitchen
- Energy Star Certified
- On-Site Management
- Health Club
- On-Site Italian Cafe
- Surface & Covered Parking
- Building Conference Room
- Covered Parking Available
- Fiber Optics and Cable Services
- Minutes from Barrington Metra Station