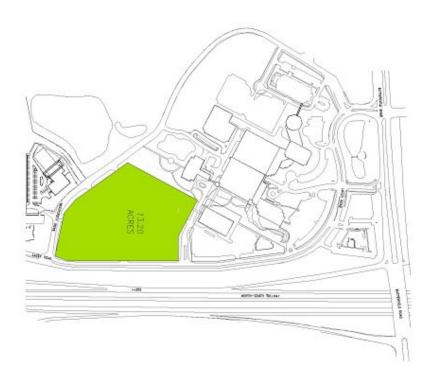

# **DETAILS**

 Esplanade is a 100-acre development at the southwest corner of I-355 and Butterfield Road in Downers Grove, Illinois. This 13.2 acre site is located on Lacey Rd with full exposure to I-88 and I-355. Zoning is in place for a 500,000 sf office building and most suitable for a build-to-suit project.

#### SITE AND BUILDING PLAN