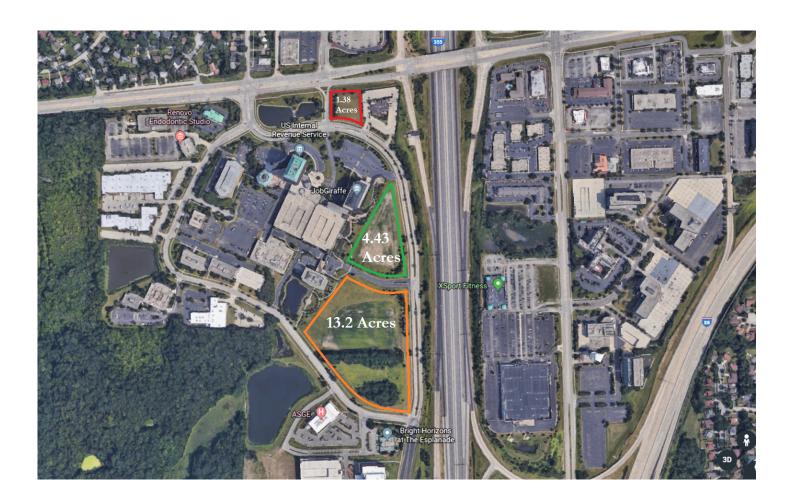

# **DETAILS**

 Esplanade is a 100-acre development at the southwest corner of I-355 and Butterfield Road in Downers Grove, Illinois. This 13.2 acre site is located on Lacey Rd with full exposure to I-88 and I-355. Zoning is in place for a 500,000 sf office building and most suitable for a build-to-suit project.

#### SITE AND BUILDING PLAN