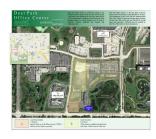

## SUITE FEATURES

 This site is part of the Deer Park Office Center, a 90 acre office campus, prominently located at the northeast corner of Quentin Road and Lake Cook Road just 1 mile west of the interchange of Lake Cook Road and Rt. 53.
Parcel A: Natural location with strong visibility along Lake

Cook Road. Wooded Area and Natural Wetland environment as a backdrop. 1.5 Acre Site; Ideal for Bank or Small Office Use to 7,000 SF  $\hat{a} \in$ Available for Build-to-Suit and/or Purchase.