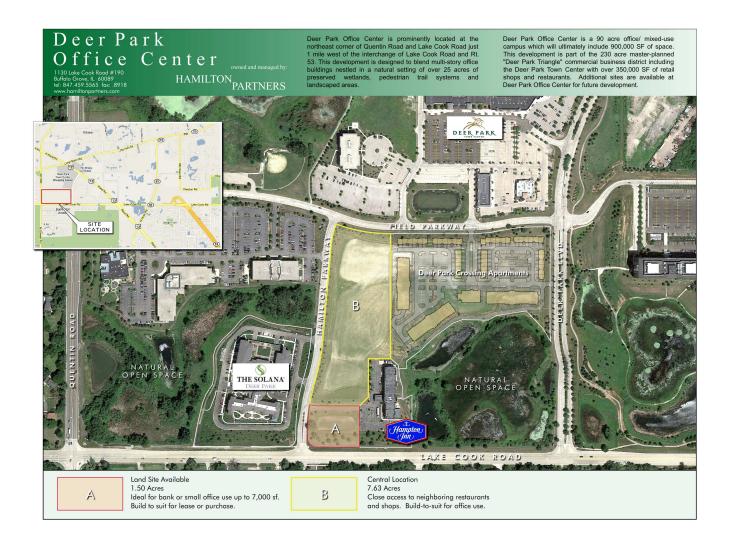

## SUITE FEATURES

 This site is part of the Deer Park Office Center, a 90 acre office campus, prominently located at the northeast corner of Quentin Road and Lake Cook Road just 1 mile west of the interchange of Lake Cook Road and Rt. 53.
Parcel A: Natural location with strong visibility along Lake

Cook Road. Wooded Area and Natural Wetland environment as a backdrop. 1.5 Acre Site; Ideal for Bank or Small Office Use to 7,000 SF  $\hat{a} \in$ Available for Build-to-Suit and/or Purchase.