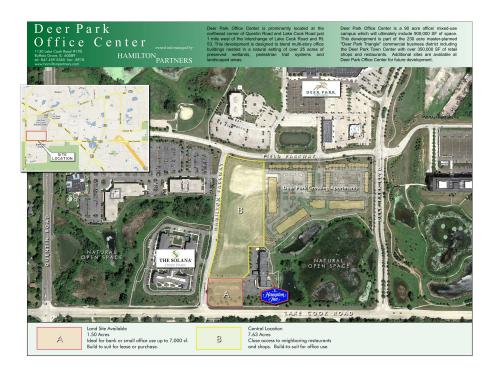

## SUITE FEATURES

 This site is part of the Deer Park Office Center, a 90 acre office campus, prominently located at the northeast corner of Quentin Road and Lake Cook Road just 1 mile west of the interchange of Lake Cook Road and Rt. 53.
Parcel A: Natural location with strong visibility along Lake

Cook Road. Wooded Area and Natural Wetland environment as a backdrop. 1.5 Acre Site; Ideal for Bank or Small Office Use to 7,000 SF  $\hat{a} \in$ Available for Build-to-Suit and/or Purchase.