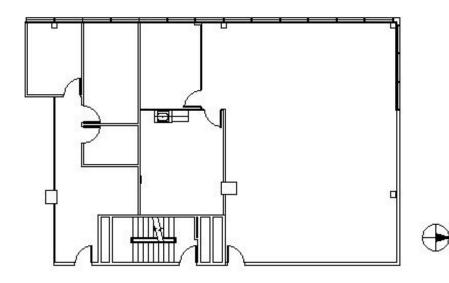

## **DETAILS**

 Square Feet:
 2,849 S.F.

 Net Rent:
 \$13.00/S.F.

 OP. Expense:
 \$6.95/S.F.

 Tax:
 \$1.92/S.F.

\$21.87/S.F.

**SPACE PLAN** 

**Gross Rent:** 

## **SUITE FEATURES**

- · Combination of Suites 260 and 265
- · Large Open Entry Area
- · Large Break Room with Kitchen
- 3 Private Offices with Windows
- Storage Room
- Beautiful Window Line with 10 Windows highlighting a Western Exposure
- On-Site Management
- · Health Club with Locker Room & Showers
- Surface & Covered Parking
- Building Conference Room
- Fiber Optics & Cable Services
- Key Card Access Security System
- Minutes from Barrington Metra Station