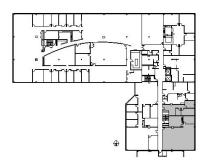

# HAMILTON PARTNERS



## **DETAILS**

 Square Feet:
 2,849 S.F.

 Net Rent:
 \$13.00/S.F.

 OP. Expense:
 \$6.95/S.F.

 Tax:
 \$1.92/S.F.

\$21.87/S.F.

**SPACE PLAN** 

**Gross Rent:** 

## **SUITE FEATURES**

- · Combination of Suites 260 and 265
- · Large Open Entry Area
- · Large Break Room with Kitchen
- 3 Private Offices with Windows
- Storage Room
- Beautiful Window Line with 10 Windows highlighting a Western Exposure
- On-Site Management
- · Health Club with Locker Room & Showers
- Surface & Covered Parking
- Building Conference Room
- Fiber Optics & Cable Services
- Key Card Access Security System
- Minutes from Barrington Metra Station

## **SECOND FLOOR PLAN**





# **HAMILTON PARTNERS - Sponsoring Broker**

#### **Brian Lunt**

■ blunt@hpre.com

P 847-459-2249 F 847-459-8918

#### Mike Rolfs

mrolfs@hpre.com

P 847-459-5561 F 847-459-8918