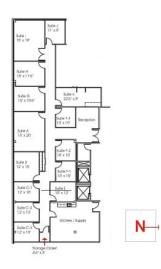

|                                                                                                                 |
|                           | Contraction of the second s |
|                           |                                                                                                                 |

#### DETAILS

Square Feet: 100 S.F.

## **SUITE FEATURES**

- 10 feet by 10 feet
- Flexible Lease Terms
- Meeting Conference Room
- Professional Support Service
- Copier (B/W & Color)
- Fax Machine
- Daily Cleaning
- Kitchen / Lounge
- Notary Service

Please contact Barrington Corporate Center's Property Manager, Adrienne Kyle, at 847-382-6133 or akyle@hpre.com for more information on these suites. HP will customize to meet your business' need.

#### **FLOOR PLAN**



### SPACE PLAN



**HAMILTON PARTNERS - Sponsoring Broker** 

Adrienne Kyle Adrienne Kyle akyle@hpre.com P 847-382-6133