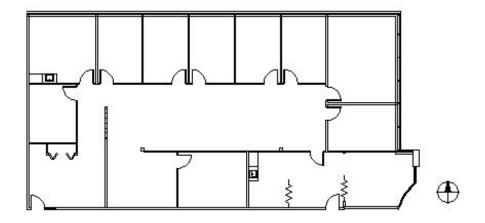

### **SPACE PLAN**

### SUITE FEATURES

- 7 Private Offices
- Conference Room
- Open Area
- Kitchen
- Storage
- Overlooking Chevy Chase Country Club Golf
   Course
- Excellent Access And Visibility Along Lake Cook Road
- Coffered Ceiling Atrium Lobby Finished With Wood Columns And Terrazzo Floors
- Finely Appointed; Washrooms Are Accented With Granite Countertops And Ceramic Tile Floors
- Individually Controlled Heating And Air Conditioning For Each Tenant
- Parking Is Available For 152 Cars

**FIRST FLOOR PLAN** 