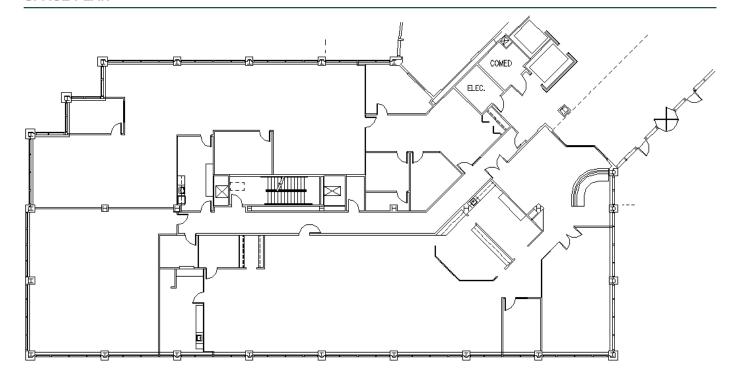

# HAMILTON PARTNERS



#### **DETAILS**

 Square Feet:
 12,406 S.F.

 Net Rent:
 \$15.75/S.F.

 OP. Expense:
 \$7.88/S.F.

 Tax:
 \$2.89/S.F.

**Gross Rent:** \$28.08/S.F.

### **SUITE FEATURES**

- Your chance to lease the entire western wing of 1011 Warrenville!
- Space is available 9/1/2017
- Immediately visible from building entrance
- · Beautiful views of pond and atrium
- Kitchen/workroom/conference room within space
- Three private offices
- · Large glass boardroom at entrance
- · Surrounded by windows

Â

### FIRST FLOOR PLAN



# **SPACE PLAN**



# **HAMILTON PARTNERS - Sponsoring Broker**

#### **David Andrews**

da@hpre.com

C 6303270566

# Philip Sheridan

phil\_sheridan@hpre.com

P 6307195567 C 6303032108

## Paul O'Connor

poconnor@hamiltonpartners.com

C 6309210142