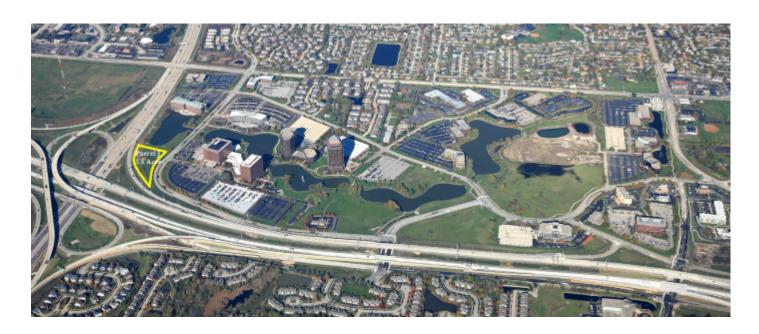

#### **SUITE FEATURES**

• Hamilton Lakes Development Opportunity Parcel J

- This is located within the Hamilton Lakes Business Park.
- Great location for Restaurant
- · Hamilton Lakes Business Park is located at the intersection of Thorndale Avenue and I-355. This is a master-planned development of approximately three and one-half million square feet of office space and 32 additional acres of development land. Â Beautiful indoor and outdoor public spaces are well established.

#### SITE AND BUILDING PLAN