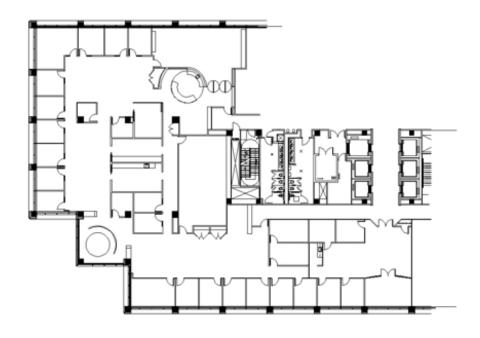

### **TENTH FLOOR PLAN**

- Incredible modern office on the top floor of the building
- Glass entry with Elevator Lobby ID
- Available 6/1/2018
- Glass walled conference room with rotating walls for flexible training/meeting space
- 19 private offices with flexible conference/meeting spaces
- Large training room on interior of the space
- Coffee/service area near reception
- Workroom
- · Kitchen and bar areas within the premises
- 12 ft ceiling height!