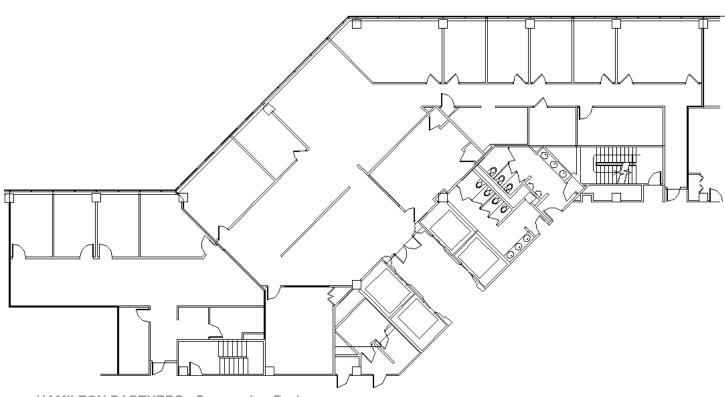

## SUITE FEATURES

- Double glass entrance in elevator lobby!
- 2 large conference/board rooms
- 2 kitchens within the premises
- Highly demised space with 13 offices
- Raised floor IT closet with supplemental A/C
- Beautiful views of pond to the north

#### SPACE PLAN

**HAMILTON PARTNERS - Sponsoring Broker** 