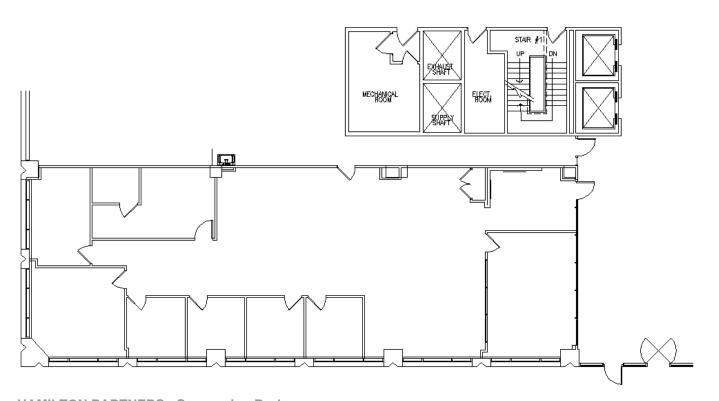

#### FIRST FLOOR PLAN

- Incredible lobby ID with 120 feet of windowline
- · Glass entry
- Glass conference room 15 X 20
- · Kitchen and dedicated IT closet
- 6 private offices
- Open area plans perfectly for workstations

# **SPACE PLAN**