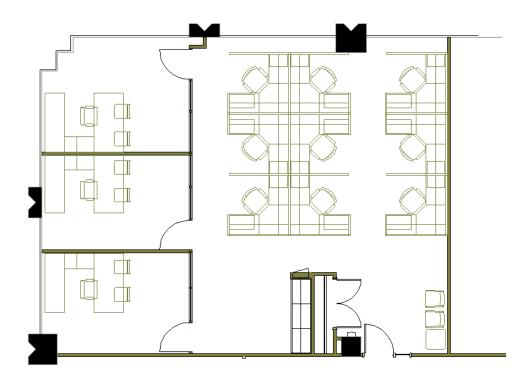

#### SUITE FEATURES

- Incredible furnished suite
- Move in ready
- 9 workstations
- 3 glass walled furnished offices
- Access to shared kitchen, tenant lounge, and 2 conference rooms
- High-end finishes throughout

#### SPACE PLAN