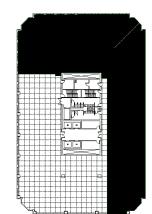

SIXTEENTH FLOOR PLAN

## **SPACE PLAN**

## **DETAILS**

 Square Feet:
 13,855 S.F.

 Net Rent:
 \$19.75/S.F.

 OP. Expense:
 \$8.81/S.F.

 Tax:
 \$2.69/S.F.

 Gross Rent:
 \$31.82/S.F.

## **SUITE FEATURES**

- Double glass elevator lobby identity
- · Beautiful eastern views of city!
- The premises is a perfect mix of private offices and open area for workstations
- 2 perimeter private offices
- 1 Conference room
- Large column free space for workstations
- · Great training room within the premises