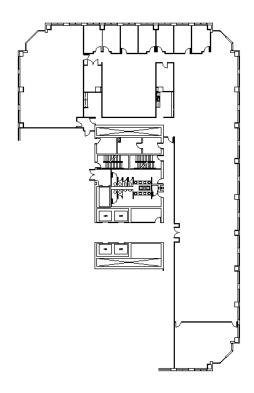

SIXTEENTH FLOOR PLAN

## **SPACE PLAN**

## **DETAILS**

 Square Feet:
 13,855 S.F.

 Net Rent:
 \$19.75/S.F.

 OP. Expense:
 \$8.81/S.F.

 Tax:
 \$2.69/S.F.

 Gross Rent:
 \$31.82/S.F.

## **SUITE FEATURES**

- Double glass elevator lobby identity
- · Beautiful eastern views of city!
- The premises is a perfect mix of private offices and open area for workstations
- 2 perimeter private offices
- 1 Conference room
- Large column free space for workstations
- · Great training room within the premises