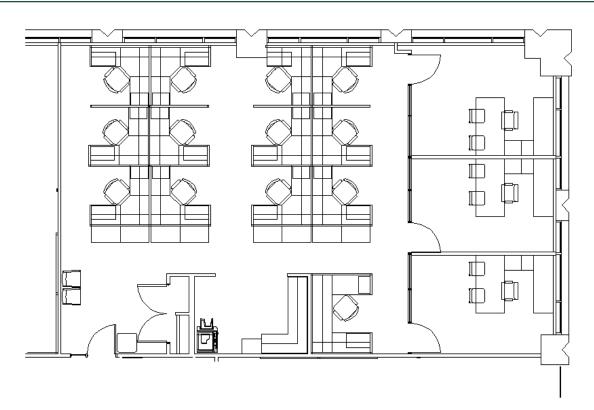

## SUITE FEATURES

- Incredible furnished Spec Suite now available
- Move in ready
- 12 modern workstations
- 3 glass walled furnished offices
- Access to shared kitchen, tenant lounge, and 2 conference rooms
- High-end finishes throughout
- Corner space with large windows

#### SPACE PLAN