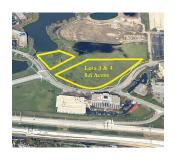

## Hamilton Lakes - Lots 3 & 4

Hamilton Lakes 8.6 Acre Land Site Hamilton Lakes, IL 60143

## **SUITE FEATURES**

DETAILS

Business Park.
Hamilton Lakes Business Park is located at the intersection of Thorndale Avenue and I-355. This is a master-planned development of approximately three and one-half million square feet of office space and 32 additional acres of

• This is located within the Hamilton Lakes

development land. Â Beautiful indoor and outdoor public spaces are well established.