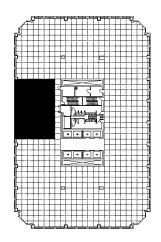

### **2001 Butterfield Road**

Suite 1025 2001 Butterfield Road Downers Grove, IL 60515

# HAMILTON www.hamiltonpartners.com PARTNERS



#### DETAILS

| Square Feet: | 2,342 S.F.   |
|--------------|--------------|
| Net Rent:    | \$19.75/S.F. |
| OP. Expense: | \$10.03/S.F. |
| Tax:         | \$2.57/S.F.  |
| Gross Rent:  | \$31.82/S.F. |
|              |              |

## SUITE FEATURES

- Beautiful 10th floor views!
- Glass entrance
- Floor to ceiling windows
- 5 private offices; including large corner office
- Small meeting room
- Nice kitchen
- Workroom
- Open area can fit approximately 4 6

workstations

## TENTH FLOOR PLAN



### **SPACE PLAN**



### **HAMILTON PARTNERS - Sponsoring Broker**

David Andrews □ <u>da@hpre.com</u> C 6303270566

### Philip Sheridan

phil sheridan@hpre.com
P 6307195567
C 6303032108