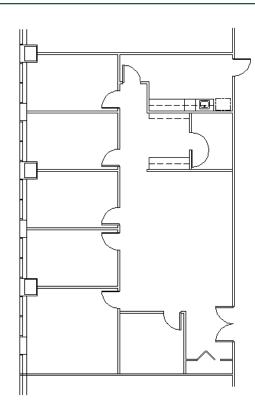

## SUITE FEATURES

- Beautiful 10th floor views!
- Glass entrance
- Floor to ceiling windows
- 5 private offices; including large corner office
- Small meeting room
- Nice kitchen
- Workroom
- Open area can fit approximately 4 6

workstations

### **SPACE PLAN**