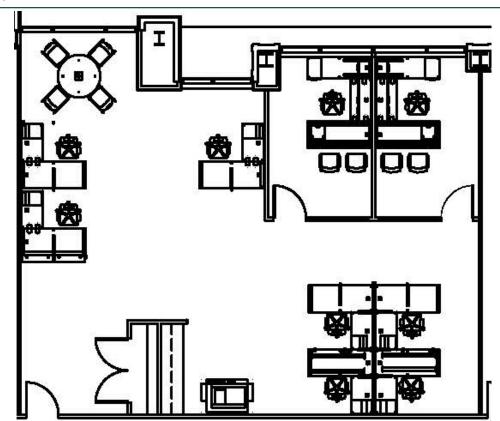

## **SUITE FEATURES**

- · Virtual tour here
- 1,841 SF Office plus floor-shared, break lounge and conference rooms across the hall
- Office includes 2 furnished offices, 7 work stations and open office area.
- Flexible lease terms
- Building WiFi Lounge
- Building Conference Room
- Full Service Deli and Patio
- Covered Parking
- Direct access to 390

# **SPACE PLAN**

**HAMILTON PARTNERS - Sponsoring Broker** 