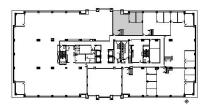

# HAMILTON PARTNERS



## **DETAILS**

 Square Feet:
 1,841 S.F.

 Net Rent:
 \$16.00/S.F.

 OP. Expense:
 \$7.99/S.F.

 Tax:
 \$2.76/S.F.

 Gross Rent:
 \$26.75/S.F.

## **SUITE FEATURES**

- · Virtual tour here
- 1,841 SF Office plus floor-shared, break lounge and conference rooms across the hall
- Office includes 2 furnished offices, 7 work stations and open office area.
- Flexible lease terms
- Building WiFi Lounge
- Building Conference Room
- Full Service Deli and Patio
- Covered Parking
- Direct access to 390

# SECOND FLOOR PLAN



# **SPACE PLAN**



**HAMILTON PARTNERS - Sponsoring Broker** 

#### **Patrick McKillen**

mckillen@hpre.com

P 630-250-4907 F 630-251-8521

# Paul O'Connor

poconnor@hamiltonpartners.com

C 6309210142

#### **Scott Schroeder**

sschroeder@hpre.com

P 630-250-4898

F 630-250-8521