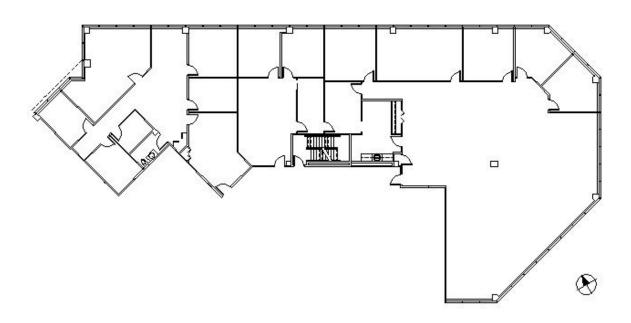

## **DETAILS**

 Square Feet:
 8,767 S.F.

 Net Rent:
 \$14.00/S.F.

 OP. Expense:
 \$8.58/S.F.

Tax: \$3.63/S.F.

Gross Rent: \$26.21/S.F.

## **SUITE FEATURES**

- Large Open Area
- 2 Conference Rooms
- Multiple Perimeter Private Offices
- Break Room
- Mail / Storage Room
- Building Conference Room
- 2-Story Atrium Lobby
- Key Card Access / Security System
- Great Visibility / Golf Course Views
- Convenient to Restaurants, Shops and Hotels

including New North Shore Westin

**SECOND FLOOR PLAN** 

## **SPACE PLAN**



# **HAMILTON PARTNERS - Sponsoring Broker**

### Mike Rolfs

mrolfs@hpre.com

P 847-459-5561 F 847-459-8918

### **Brian Lunt**

■ blunt@hpre.com

P 847-459-2249

F 847-459-8918