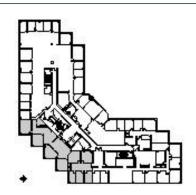

# **DETAILS**

**Square Feet:** 3,650 S.F. **Net Rent:** \$13.50/S.F. OP. Expense: \$7.99/S.F. Tax: \$3.33/S.F. **Gross Rent:** \$24.82/S.F.

# **SUITE FEATURES**

- Impressive Layout with Chevron Design Private Offices
- Conference Room with Windowline
- · Large Reception Area
- · Beautiful Views of Exceptional Landscaping
- · On-Site Management
- Building Conference Room
- Shower Rooms with Lockers in 1st Floor Restrooms
- · Great Location Immediately Off of Elevator
- · Close Proximity to Restaurants, Shopping, Hotels
- Convenient Access to I-94
- .5 Mile from Hawthorn Shopping Center

# THIRD FLOOR PLAN



# **SPACE PLAN**



# **HAMILTON PARTNERS - Sponsoring Broker**

### Mike Rolfs

mrolfs@hpre.com

P 847-459-5561 P 847-459-2249 F 847-459-8918

### **Brian Lunt**

■ blunt@hpre.com

F 847-459-8918