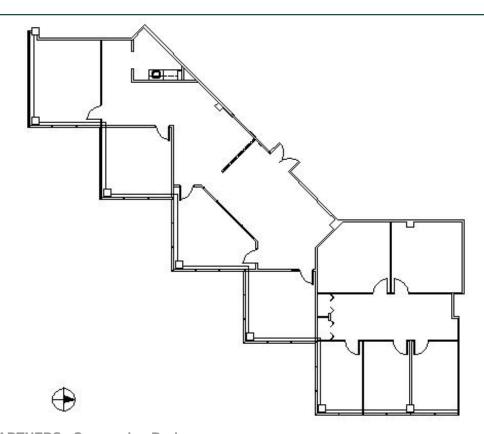

# **DETAILS**

**Square Feet:** 3,650 S.F. **Net Rent:** \$13.50/S.F. OP. Expense: \$7.99/S.F. Tax: \$3.33/S.F. **Gross Rent:** \$24.82/S.F.

# **SUITE FEATURES**

- Impressive Layout with Chevron Design Private Offices
- Conference Room with Windowline
- · Large Reception Area
- · Beautiful Views of Exceptional Landscaping
- · On-Site Management
- Building Conference Room
- Shower Rooms with Lockers in 1st Floor Restrooms
- · Great Location Immediately Off of Elevator
- · Close Proximity to Restaurants, Shopping, Hotels
- Convenient Access to I-94
- .5 Mile from Hawthorn Shopping Center

# THIRD FLOOR PLAN



# **SPACE PLAN**



# **HAMILTON PARTNERS - Sponsoring Broker**

### Mike Rolfs

mrolfs@hpre.com

P 847-459-5561 P 847-459-2249 F 847-459-8918

### **Brian Lunt**

■ blunt@hpre.com

F 847-459-8918