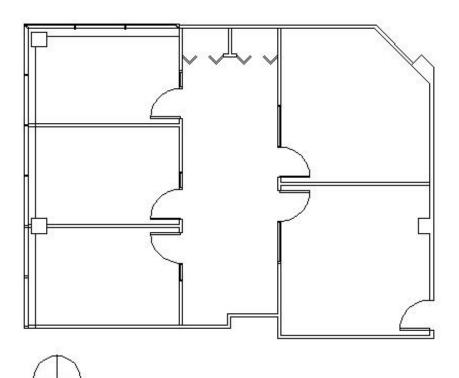

### **SUITE FEATURES**

- Reception
- 3 Windowline Offices
- 1 Interior Office
- On-Site Management
- Building Conference Room
- Shower Rooms with Lockers in 1st Floor Restrooms
- Great Location Immediately Off of Elevator Lobby
- Close Proximity to Restaurants, Shopping, Hotels
- Convenient Access to I-94
- .5 Mile from Hawthorn Shopping Center

## **SPACE PLAN**

**Gross Rent:** 