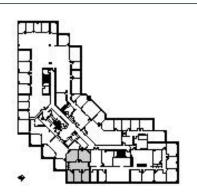

### **DETAILS**

 Square Feet:
 1,392 S.F.

 Net Rent:
 \$13.50/S.F.

 OP. Expense:
 \$7.99/S.F.

 Tax:
 \$3.33/S.F.

\$24.82/S.F.

### **SUITE FEATURES**

- Reception
- 3 Windowline Offices
- 1 Interior Office
- On-Site Management
- Building Conference Room
- Shower Rooms with Lockers in 1st Floor Restrooms
- Great Location Immediately Off of Elevator Lobby
- Close Proximity to Restaurants, Shopping, Hotels
- Convenient Access to I-94
- .5 Mile from Hawthorn Shopping Center

### THIRD FLOOR PLAN



## **SPACE PLAN**

**Gross Rent:** 



## **HAMILTON PARTNERS - Sponsoring Broker**

#### Mike Rolfs

■ mrolfs@hpre.com
P 847-459-5561

F 847-459-8918

# **Brian Lunt**

■ blunt@hpre.com

P 847-459-2249 F 847-459-8918