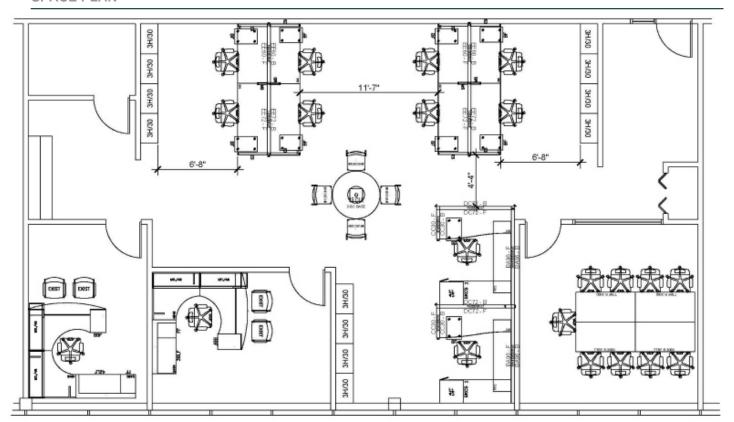

## **SUITE FEATURES**

- Example of potential furniture layout shown
- Two private offices
- · Open area with room for 10 work stations
- · Conference room

# **SPACE PLAN**

**HAMILTON PARTNERS - Sponsoring Broker** 