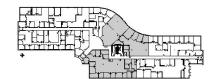

## **DETAILS**

 Square Feet:
 11,960 S.F.

 Net Rent:
 \$12.00/S.F.

 OP. Expense:
 \$4.53/S.F.

 Tax:
 \$1.90/S.F.

 Gross Rent:
 \$18.43/S.F.

## **SUITE FEATURES**

- Conference Room
- · Large Open Areas
- Mail / Storage Room
- · Private Restrooms
- Overlooks Chevy Chase Golf Course
- Excellent Visibility & Access along Lake Cook Road
- Individually Controlled HVAC
- Excellent Parking Ratio
- Coffered Ceiling Atrium Lobby finished with Wood Columns & Terrazzo Floors



FIRST FLOOR PLAN

# **SPACE PLAN**



**HAMILTON PARTNERS - Sponsoring Broker** 

#### **Brian Lunt**

■ <u>blunt@hpre.com</u>P 847-459-2249F 847-459-8918

# Mike Rolfs

<u>mrolfs@hpre.com</u>P 847-459-5561F 847-459-8918