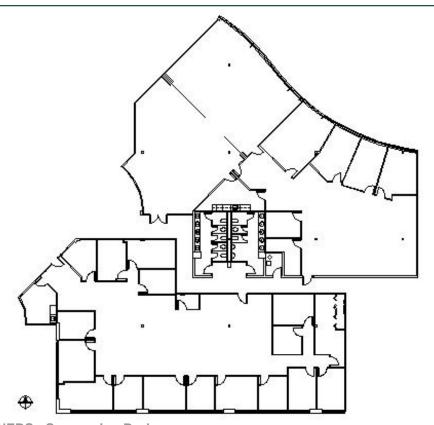

## **DETAILS**

 Square Feet:
 11,960 S.F.

 Net Rent:
 \$12.00/S.F.

 OP. Expense:
 \$4.53/S.F.

 Tax:
 \$1.90/S.F.

 Gross Rent:
 \$18.43/S.F.

## **SUITE FEATURES**

- Conference Room
- · Large Open Areas
- Mail / Storage Room
- · Private Restrooms
- Overlooks Chevy Chase Golf Course
- Excellent Visibility & Access along Lake Cook Road
- Individually Controlled HVAC
- Excellent Parking Ratio
- Coffered Ceiling Atrium Lobby finished with Wood Columns & Terrazzo Floors



FIRST FLOOR PLAN

# **SPACE PLAN**



**HAMILTON PARTNERS - Sponsoring Broker** 

#### **Brian Lunt**

■ <u>blunt@hpre.com</u>P 847-459-2249F 847-459-8918

# Mike Rolfs

<u>mrolfs@hpre.com</u>P 847-459-5561F 847-459-8918