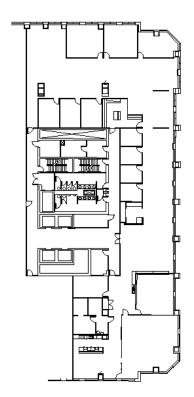

**Click for Virtual Tour** 

# HAMILTON PARTNERS



### **DETAILS**

 Square Feet:
 12,221 S.F.

 Net Rent:
 \$19.75/S.F.

 OP. Expense:
 \$10.03/S.F.

 Tax:
 \$2.57/S.F.

 Gross Rent:
 \$31.82/S.F.

## **SUITE FEATURES**

- · Click here for Virtual Tour
- One of the nicest spaces now available at Esplanade with unparalleled views of the city available immediately!
- · Open ceiling concept in display area
- High-end eat in kitchen with island seating and flex meeting/demo room
- Glass conference room with uniquely beautiful glass waterwall feature
- 4 associate sized interior private offices with glass walls
- 5 executive sized private offices
- Double glass entry door in elevator lobby of the 17th floor
- Esplanade-at-Locust-Point-Amenities



SEVENTEETH FLOOR PLAN

# **SPACE PLAN**



# **HAMILTON PARTNERS - Sponsoring Broker**

### **David Andrews**

<u>da@hpre.com</u>C 6303270566

# **Philip Sheridan**

phil\_sheridan@hpre.com

P 6307195567 C 6303032108