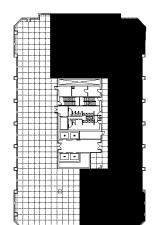

**Click for Virtual Tour** 

# HAMILTON PARTNERS



### **DETAILS**

 Square Feet:
 12,221 S.F.

 Net Rent:
 \$19.75/S.F.

 OP. Expense:
 \$10.03/S.F.

 Tax:
 \$2.57/S.F.

 Gross Rent:
 \$31.82/S.F.

## **SUITE FEATURES**

- · Click here for Virtual Tour
- One of the nicest spaces now available at Esplanade with unparalleled views of the city available immediately!
- · Open ceiling concept in display area
- High-end eat in kitchen with island seating and flex meeting/demo room
- Glass conference room with uniquely beautiful glass waterwall feature
- 4 associate sized interior private offices with glass walls
- 5 executive sized private offices
- Double glass entry door in elevator lobby of the 17th floor
- Esplanade-at-Locust-Point-Amenities



SEVENTEETH FLOOR PLAN

# **SPACE PLAN**



# **HAMILTON PARTNERS - Sponsoring Broker**

### **David Andrews**

<u>da@hpre.com</u>C 6303270566

# **Philip Sheridan**

phil\_sheridan@hpre.com

P 6307195567 C 6303032108