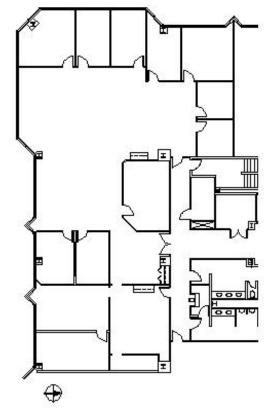

### **DETAILS**

 Square Feet:
 5,662 S.F.

 Net Rent:
 \$17.00/S.F.

 OP. Expense:
 \$8.66/S.F.

 Tax:
 \$2.75/S.F.

\$28.41/S.F.

## **SPACE PLAN**

**Gross Rent:** 

### **SUITE FEATURES**

- · Click here for virtual tour
- RW Amenities
- 2 Executive Offices
- · 8 Private Offices
- Reception Area
- Conference Room
- Large Open Area
- File Room
- On-Site Management
- Conference & Training Center to Seat 75-80
- 5-Level Structured Parking Deck
- On-Site Health Club
- · Cafeteria & Riverwalk Cafe
- On PACE Main Line for Buffalo Grove & Deerfield Metra Stations
- · Adjacent to Forest Preserve Walking Trails
- On-Site Security Guard Service