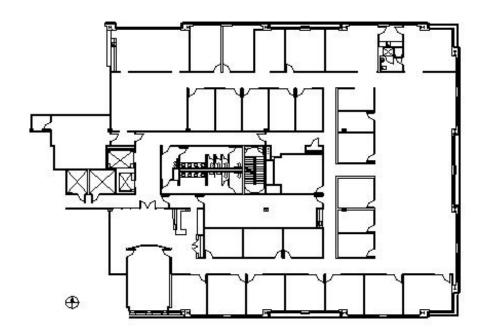

# **DETAILS**

**Square Feet:** 8,687 S.F. **Net Rent:** \$14.00/S.F. OP. Expense: \$8.15/S.F. Tax: \$6.75/S.F. **Gross Rent:** \$28.90/S.F.

### **SUITE FEATURES**

- · Conveniently located directly across from Palatine Metra Station
- · Covered parking available for all tenants
- · Great location in heart of downtown Palatine with shops and restaurants
- · Amenities include restaurant and dry cleaners



THIRD FLOOR PLAN

## **SPACE PLAN**



# **HAMILTON PARTNERS - Sponsoring Broker**

#### **Brian Lunt**

■ blunt@hpre.com

P 847-459-2249 F 847-459-8918

## Mike Rolfs

mrolfs@hpre.com

P 847-459-5561

F 847-459-8918