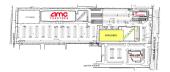

#### **SUITE FEATURES**

• Come join Chick-fil-A, JoANN Fabric and Craft

Stores, Discovery Clothing, and Miller's Ale House, in this AMC Theater anchored redevelopment on Harlem Avenue. This

with traffic exceeding 32,000 VPD.

development serves a dense population of more than 300,000 residents. Norridge Theater is located 2 blocks north of Harlem Irving Plaza **DETAILS** 

**Square Feet:** 

25,000 S.F.

#### SITE AND BUILDING PLAN