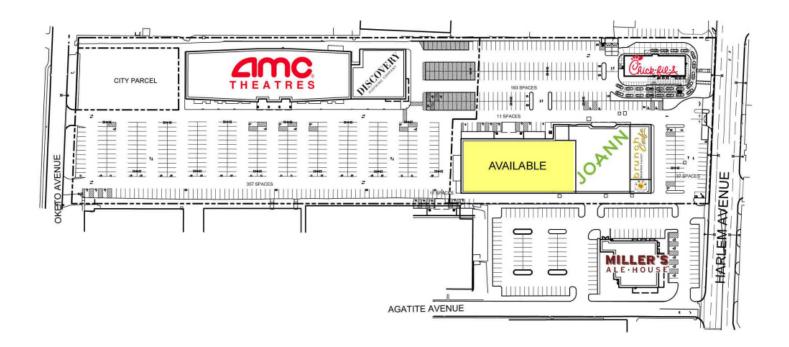

#### **SUITE FEATURES**

• Come join Chick-fil-A, JoANN Fabric and Craft

Stores, Discovery Clothing, and Miller's Ale House, in this AMC Theater anchored redevelopment on Harlem Avenue. This

with traffic exceeding 32,000 VPD.

development serves a dense population of more than 300,000 residents. Norridge Theater is located 2 blocks north of Harlem Irving Plaza **DETAILS** 

**Square Feet:** 

25,000 S.F.

#### SITE AND BUILDING PLAN