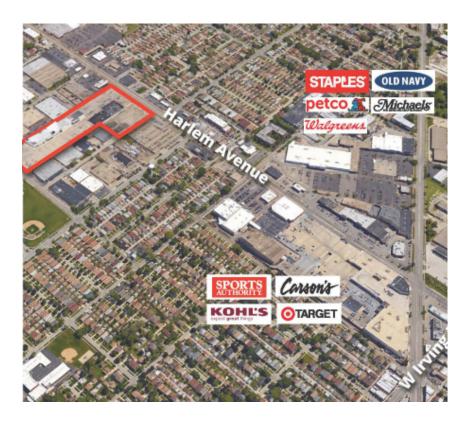

#### **SUITE FEATURES**

• Come join Chick-fil-A, JoANN Fabric and Craft

Stores, Discovery Clothing, and Miller's Ale House, in this AMC Theater anchored redevelopment on Harlem Avenue. This

with traffic exceeding 32,000 VPD.

development serves a dense population of more than 300,000 residents. Norridge Theater is located 2 blocks north of Harlem Irving Plaza **DETAILS** 

**Square Feet:** 

25,000 S.F.