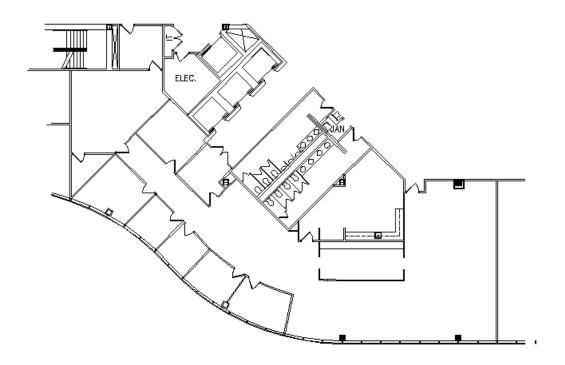

# **SPACE PLAN**

## **SUITE FEATURES**

- Click here for Virtual Tour
- Highly sought after third floor views of pond and landscaping
- · Glass door entry in building elevator lobby
- 5 perimeter offices on windowline
- Internal kitchen/breakroom within premises
- · Large training room
- Nice open area that provides flexible layout for workstations
- Conference center, health club, and deli in
  - building
- Covered parking