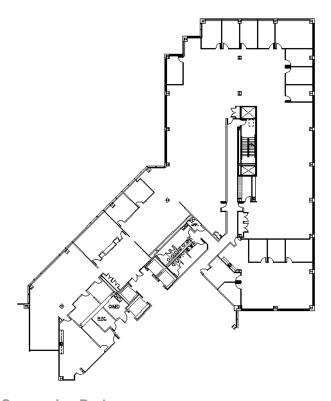

## THIRD FLOOR PLAN

#### **SPACE PLAN**

#### **SUITE FEATURES**

- · Beautiful suite with nice finishes
- Reception area with glass door entry in elevator lobby
- Wide open space provides flexibility for workstations
- Natural light floods the space with windows on 4 sides
- 2 kitchens/breakrooms
- 14 private offices
- · Conference room
- Training room