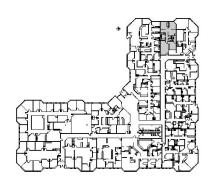

Suite 180 135 Arlington Heights Road, Buffalo Grove, IL 60089

# HAMILTON www.hamiltonpartners.com PARTNERS



## **DETAILS**

 Square Feet:
 1,042 S.F.

 Net Rent:
 \$14.00/S.F.

 OP. Expense:
 \$5.93/S.F.

 Tax:
 \$2.81/S.F.

\$22.74/S.F.

# SUITE FEATURES

- Medical Office Space
- 3 Exam Rooms
- Reception / Waiting Room Area
- · Private Office
- Low Lake County Taxes
- Beautiful Atrium Lobby
- · Professional Park-Like Setting
- Easy Access to Rt. 53
- On-Site Management
- Direct Access/Visibility off Arlington Heights

Road

· Convenient to Shops, Restaurants & Hotels

#### FIRST FLOOR PLAN



## **SPACE PLAN**

**Gross Rent:** 



# **HAMILTON PARTNERS - Sponsoring Broker**

#### **Brian Lunt**

■ blunt@hpre.com

P 847-459-2249

F 847-459-8918