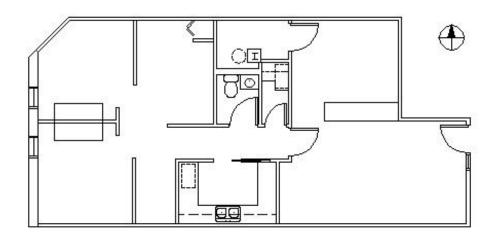

## **SPACE PLAN**

**Gross Rent:** 

# SUITE FEATURES

- Medical Office Space
- 3 Exam Rooms
- Reception / Waiting Room Area
- · Private Office
- Low Lake County Taxes
- Beautiful Atrium Lobby
- · Professional Park-Like Setting
- Easy Access to Rt. 53
- On-Site Management
- Direct Access/Visibility off Arlington Heights